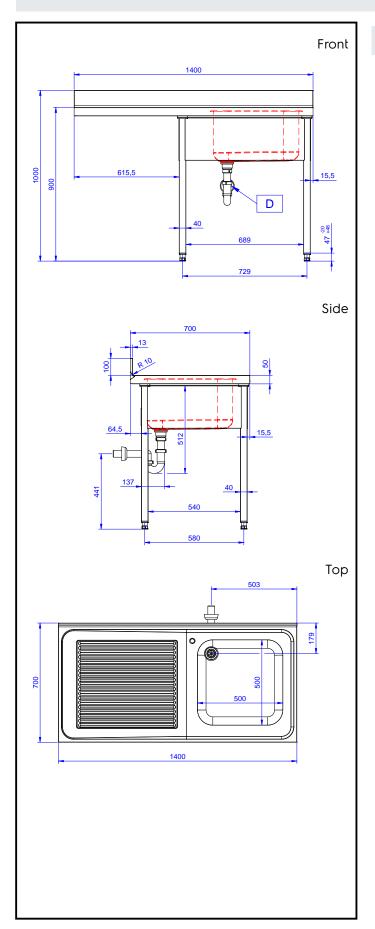

## **Key Information:**

External dimensions, Width:

133194 (NSBD1417L)1400 mmExternal dimensions, Depth:700 mmExternal dimensions, Height:1000 mmUpstand Dimensions, Depth:13 mmUpstand Dimensions, Radius:R=13

Bowls number 1 Bowl dimensions 500x500xH320

Net weight: 60 kg

#### Item No.

Made from 304 AISI stainless steel. The 50mm high worktop in 304 AISI stainless steel, Imm in thickness, is sound-deadened and has an overflow rim and welded corners. Integral rear upstand, h=100mm, with 10mm radius. Allround apron. Square section legs 40x40mm on 1" height-adjustable feet (+/-20mm). Bowl mm600x500x300h with overflow pipe and 2"drain hole; left hand drainer. An undercounter dishwasher can be placed under the drainer.

#### Construction

- Sink tops easily slotted onto the legs and taps are easily installed from the rear.
- Square section legs and 40 mm height-adjustable feet in 304 AISI stainless steel.
- 100 mm upstand with 8 mm radioused corner and 13 mm deep, designed to be used against a wall.
- 50 mm worktop in 304 AISI stainless steel, 10/10 in thickness with overflow rim along the top.
- Bottom part of drain left free to house an undercounter dishwasher.
- Wide range of taps are available to suit every need.
- Drainage area suitable for drying operations
- 100 mm upstand with 10 mm radioused corner and 13 mm deep, designed to be used against a wall.