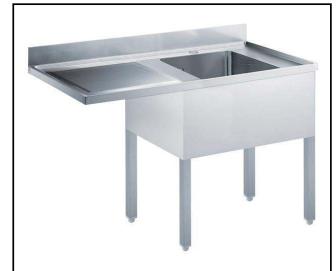

## Standard Preparation 1200 mm Soaking Sink for Dishwasher with 1 Bowl

| ITEM #  |  |
|---------|--|
| MODEL # |  |
| NAME #  |  |
| SIS #   |  |
| AIA#    |  |
| AIA "   |  |

133194 (NSBD1417L)

Sink Unit for Undercounter Dishwasher with 1 bowl 600x500x320mm and left hand drainer, 1400mm

#### Item No.

Made from 304 AISI stainless steel. The 50mm high worktop in 304 AISI stainless steel, Imm in thickness, is sound-deadened and has an overflow rim and welded corners. Integral rear upstand, h=100mm, with 10mm radius. Allround apron. Square section legs 40x40mm on 1" height-adjustable feet (+/-20mm). Bowl mm600x500x300h with overflow pipe and 2"drain hole; left hand drainer. An undercounter dishwasher can be placed under the drainer.

Bowls number 1 Bowl dimensions 500x500xH320

Net weight: 60 kg